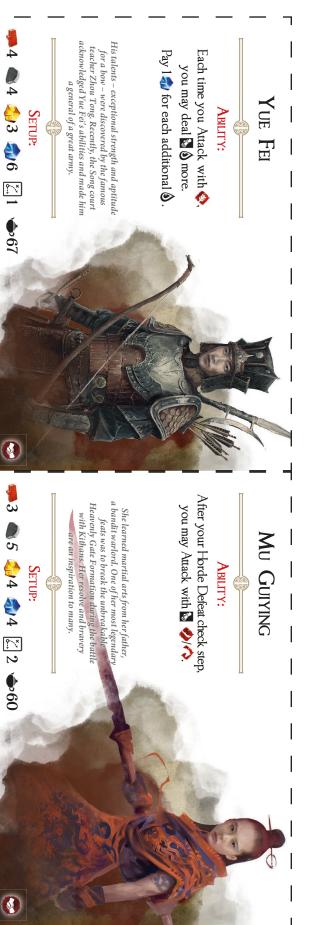

# HAN SHIZHONG

Years of service left him with an armor of scars and took one finger from each of his hands. Han Shizhong's enemies yield at his sight, Han soldiers benefit from pathbreaking Each time you play 🖺, get 2 🗞 🐟. Авилту:

# LIANG HONGYU

## ABILITY:

of a Red Jade, her true name lost in the past. Breaking the chains of her own slavedom she became a brave general who crushed a dangerous coup and earned the title She leads her people under the name

of the Lady Protector of the Nation.

5