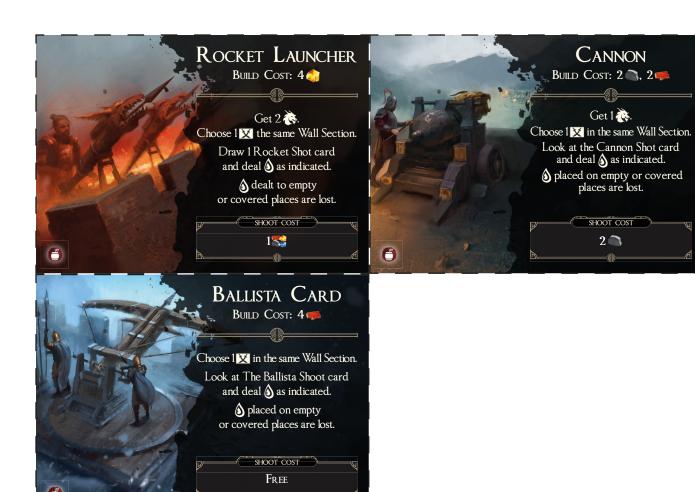

Each time a X is Defeated

Each time you Fire 🌤

ABILITY:

SU SONG

get 2 🐚 💸 and 1 🖺 .

ABILITY:

Lu Xiufu

with your  $\bigcirc$  or  $\bigcirc$  on it, get 2  $\bigcirc$   $\bigcirc$   $\bigcirc$ .