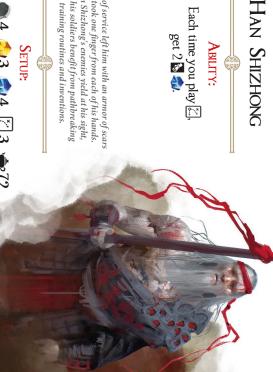

# HAN SHIZHONG

Years of service left him with an armor of scars and took one finger from each of his hands. Han Shizhong's enemies yield at his sight, Han soldiers benefit from pathbreaking Each time you play 🖺, get 2 🗞 🐟. Авилту: